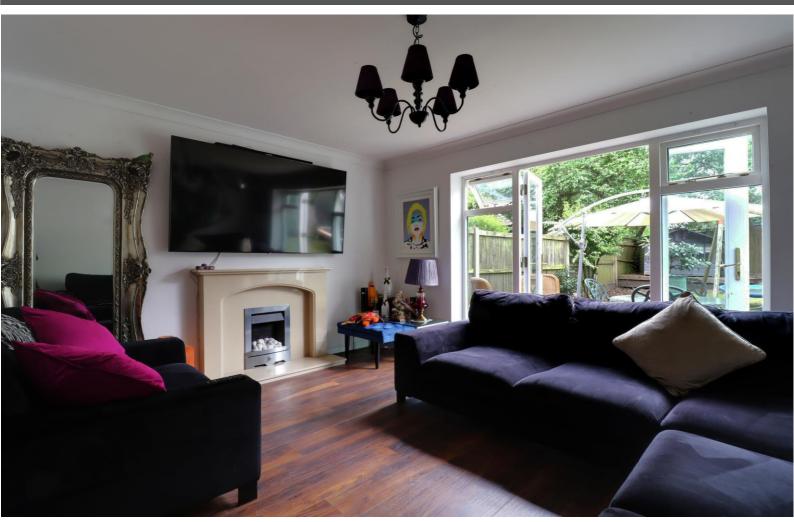

#### Living Room 11' 9" x 14' 5" (3.58m x 4.40m)

A bright & spacious reception room that features a living flame gas fire set within a decorative surround, wood effect flooring, two radiators, and double glazed double doors with double glazed side panels leading directly out to the garden.