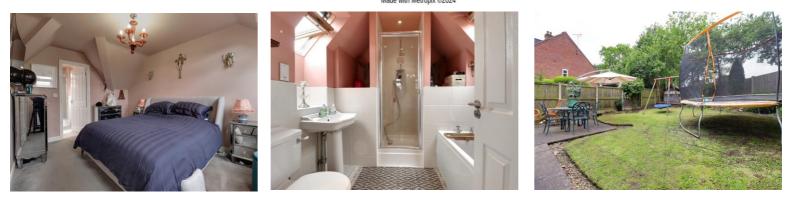

#### Bedroom One (Master) 14' 4" x 10' 6" (4.36m x 3.21m)

A lovely sized double bedroom that features a built-in wardrobe, access to eaves space for additional storage, a radiator, and two skylight windows to the rear elevation.

#### **En-suite (Bedroom One)** 8' 2'' x 7' 10'' (2.49m x 2.40m) max

Fitted with a suite which includes a WC, a pedestal wash hand basin, a panelled bath, and a tiled shower cubicle with a mains shower. The room also features recessed downlights, tiled flooring, electric shaver point, towel radiator & two skylight windows.

#### **Outside Rear**

A good sized enclosed rear garden, featuring a paved patio seating area which in turn leads on to a shaped lawn with dep borders and a gated side access.