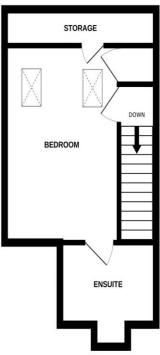

#### **Second Floor Landing**

Having a door leading into the master bedroom.

#### Bedroom One (Master) 14' 4" x 10' 6" (4.36m x 3.21m)

A lovely sized double bedroom that features a built-in wardrobe, access to eaves space for additional storage, a radiator, and two skylight windows to the rear elevation.

#### **En-suite (Bedroom One)** 8' 2'' x 7' 10'' (2.49m x 2.40m) max

Fitted with a suite which includes a WC, a pedestal wash hand basin, a panelled bath, and a tiled shower cubicle with a mains shower. The room also features recessed downlights, tiled flooring, electric shaver point, towel radiator & two skylight windows.

### www.dourishandday.co.uk

2ND FLOOR