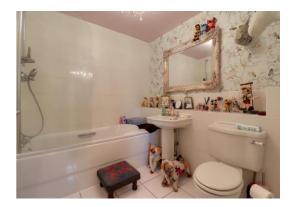

#### Bathroom 8' 0'' x 7' 5'' (2.43m x 2.27m)

Accessed either off the landing or bedroom two, and is fitted with a white suite which includes a WC, wash hand basin & panelled bath with mains shower over. The room also has an electric shaver point, tiled flooring, and a radiator.

#### **En-suite (Bedroom One)** 8' 2'' x 7' 10'' (2.49m x 2.40m) max

Fitted with a suite which includes a WC, a pedestal wash hand basin, a panelled bath, and a tiled shower cubicle with a mains shower. The room also features recessed downlights, tiled flooring, electric shaver point, towel radiator & two skylight windows.