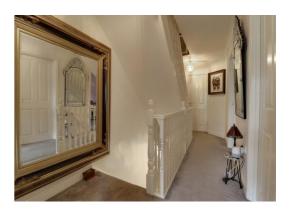

#### Entrance Hallway

Accessed through a double glazed entrance door, featuring wood effect flooring, stairs up to the first floor accommodation, and a radiator.

#### **First Floor Landing**

Having a useful storage cupboard, radiator, and stairs rising up to the second floor landing.