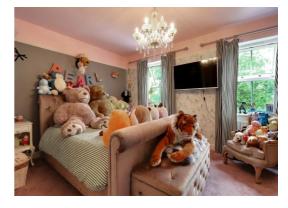

#### Bedroom Two 9' 10" x 14' 5" (2.99m x 4.39m)

A double bedroom with a radiator and two double glazed windows to the rear elevation.

#### Bedroom One (Master) 14' 4" x 10' 6" (4.36m x 3.21m)

A lovely sized double bedroom that features a built-in wardrobe, access to eaves space for additional storage, a radiator, and two skylight windows to the rear elevation.