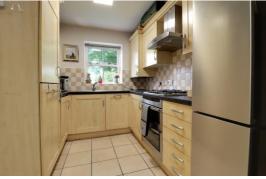

#### Kitchen/Diner 16' 8" x 7' 6" (5.07m x 2.29m)

Fitted with a matching range of wall, base & drawer units with work surfaces which incorporates a 1.5 bowl sink/drainer with mixer tap, and integrated appliances which include an oven, hob with hood above & dishwasher. There is is also spaces for additional appliances. The room also has tiled flooring, a radiator, and a double glazed window to the front elevation.